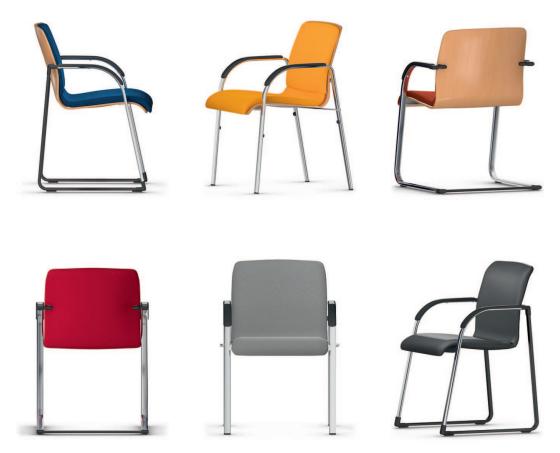

## TH-37, TH-37-Soft. Cantilever, skid or four-legged chair.

Frame of welded, powder-coated or chrome-plated flat-oval steel tube. All models with armrests.

Seat shell of beech plywood with concealed seat attachments. Firm single-sided or soft all-round upholstery, the latter with extra soft foam and fleece padding.

Features and options. Glides for hard or soft floors. For maximum number stackable (ST) see table.

The following material groups are available to choose from: Frame made of steel tube: M1,(chrome-plated); Seat and backrest: H1; Fabric cover: S16,26,36,45,46,47,48,51,52,53,64.