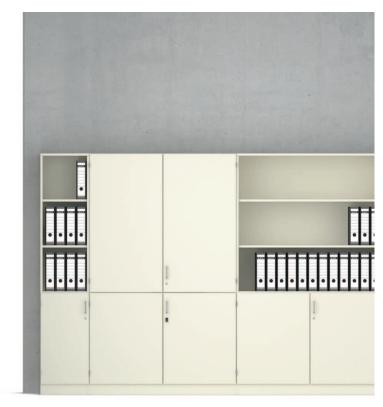

## Combination cabinets and combination shelves, 40 to 60 cm wide.

Element cabinet (for details, see table) in the height units 5 and 6 FH.

Type: Combined shelving and wing-door cabinets, each with a fixed construction base for vertical carcass division.

Front open or consisting of 2 single-wing doors hung on the left or right with bow-type handles, inset-type handles or knob handles.

Locking system optionally with cylinder or turnknob locks.

Interior equipment consisting of adjustable shelf inserts.