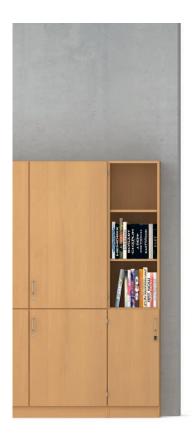

## Combination cabinets and combination shelves, 40 to 60 cm wide.

Element cabinet (for details, see table) in the height units 5 and 6 FH.

Type: Combined shelving and wing-door cabinets, each with a fixed construction base for vertical carcass division.

Front open or consisting of 2 single-wing doors hung on the left or right with bow-type handles, inset-type handles or knob handles.

Locking system optionally with cylinder or turnknob locks.

Interior equipment consisting of adjustable shelf inserts.