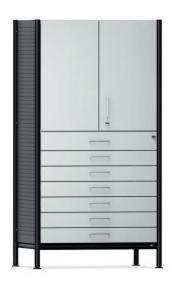

## Cupboard for paper and handicraft.

Body consisting of a tubular-steel carcass with 4 posts, a solid-sheet base and 3 perforated-plate sides, each powder-coated. With design or technical castors or optionally with adjustable feet.

Front with doors and drawers, each consisting of melamine-resin-coated LIGNOpal chipboard with glued-on plastic edge and with metal bow handles.

Organisation (top). Cupboard element with a double wing door.

Optionally with 1 or 2 shelf inserts or left side with 6 guides for plastic boxes and right side with 1 LIGNOpal shelf insert. Organisation (bottom). 7 drawers with pull-out stop for DIN A2 format. Further formats (DIN A3, A4, A5) with drawer partitions possible (see table).

Locks. Both cupboard elements optionally with cylinder locks.

Drawer partitions and storage boxes of plastic must be ordered separately.

The following material groups are available to choose from: Frame made of steel tube: M1,(chrome-plated); Front made of LIGNOpal: L(astral silver); Body made of steel: M1.