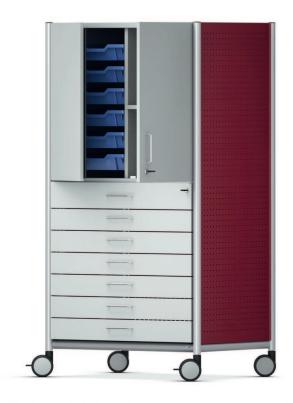

## Cupboard for paper and handicraft.

Body consisting of a tubular-steel carcass with 4 posts, a solid-sheet base and 3 perforated-plate sides, each powder-coated. With design or technical castors or optionally with adjustable feet.

Front with doors and drawers, each consisting of melamine-resin-coated LIGNOpal chipboard with glued-on plastic edge and with metal bow handles.

Organisation (top). Cupboard element with a double wing door.

Optionally with 1 or 2 shelf inserts or left side with 6 guides for plastic boxes and right side with 1 LIGNOpal shelf insert. Organisation (bottom). 7 drawers with pull-out stop for DIN A2 format. Further formats (DIN A3, A4, A5) with drawer partitions possible (see table).