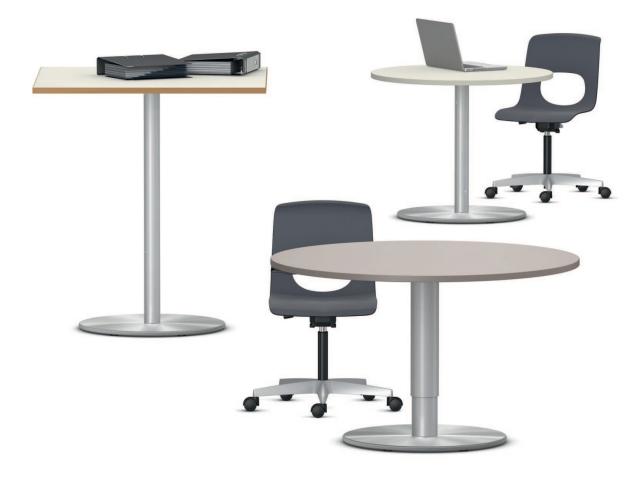

## RondoLift-ST Height-adjustable sit-at and stand-at table.

Frame comprising a central post/leg made from chrome-plated steel tube and a disc-shaped base with stainless steel cover and with plastic and felt glide elements. RondoLift-Leg/post with integrated gas-filled strut and hand switch on the table-top edge. The hand switch is fitted with a safety cover to protect against unintentional deployment of the gas-filled strut. The RondoStand models are also optionally available with a chrome-plated centre post/leg.

Table height fixed or infinitely variable.

Table top of LIGNOpal chipboard laminated with either melamine-resin, veneer or linoleum and with glued-on (KU) plastic or (BU) beech edges.

Features. Oval table can be supplied with an optional lockable drawer under the top.

Table top shapes are oval, circular and square.

The following material groups are available to choose from: Frame made of steel tube: M1,(chrome-plated); Top made of LIGNOpal-plastic/beech: L3; Top made of linoleum: L8; Top veneered: F1.