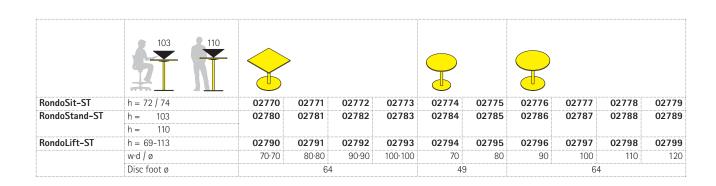

Table height fixed or infinitely variable.

Table top of LIGNOpal chipboard laminated with either melamine-resin, veneer or linoleum and with glued-on (KU) plastic or (BU) beech edges.

Features. Oval table can be supplied with an optional lockable drawer under the top.

Table top shapes are oval, circular and square.

The following material groups are available to choose from: Frame made of steel tube: M1,(chrome-plated); Top made of LIGNOpal-plastic/beech: L3; Top made of linoleum: L8; Top veneered: F1.