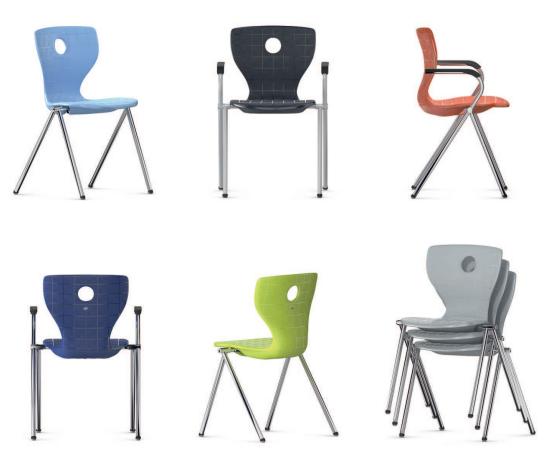

## PantoFour-LuPo Four-legged chair, also suitable for seating in halls.

Frame of welded, powder-coated or chrome-plated round steel tube. Chairs and armchairs are available. Seat shell of double-walled textured polypropylene (LuPo) for comfortable sitting with air-cushion effect. The shell is manufactured with concealed seat attachments.

Features and options. Glides for hard or soft floors. For maximum number stackable (ST) with or without stacking wagon see table. When using linking (RV), all models can be combined.

Accessories. Stacking cart model 31199 for 1 stack of chairs with place (31148) or row numbering (31149). The following material groups are available to choose from: Frame made of steel tube: M1,(chrome-plated); Seat and backrest: C1.

| PantoFour | LuPo      |                   | 31201              | 31204                              |  |
|-----------|-----------|-------------------|--------------------|------------------------------------|--|
|           | LuPo (RV) |                   | 31211              | 31214                              |  |
|           |           | Seat w·h·d        | 430.4              | 430.460.420                        |  |
|           |           | Total w·h·d / w·d | 546.8              | 546.820.480                        |  |
|           |           | Armrest h         |                    | 642                                |  |
|           |           | ST (with wagen)   | 4                  | (10)                               |  |
|           |           | RV spacing        | E                  | 558                                |  |
|           |           | Accessories       | Place- 31148 / ray | Place- 31148 / raw numbering 31149 |  |