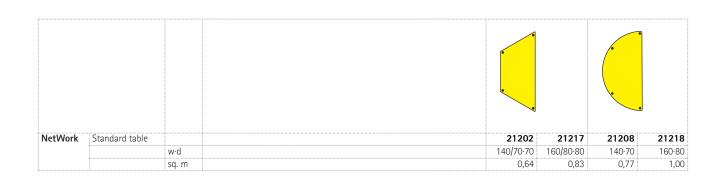

## Basic table (Semicircular and trapezoid D=70, D=80).

Constructed of four-sided, half-oval shaped top frame and round legs, both of powder-coated or chrome-plated steel tube. Functional gap between table top and supporting frame accepts accessories and adapters for the linking of further tables and tops.