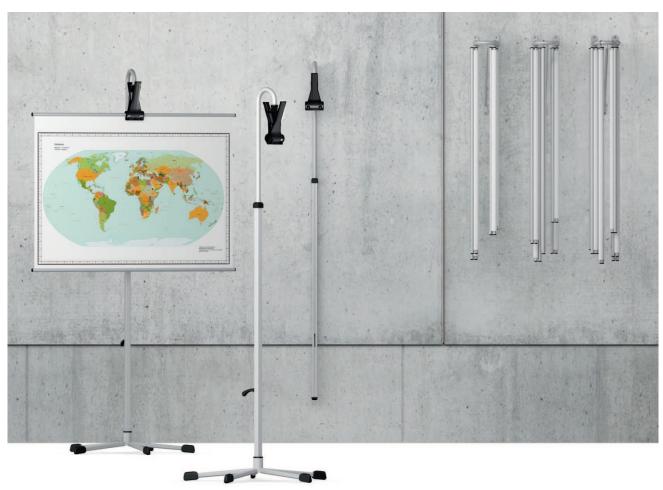

## MapOn Map holder.

Map store (09142) for wall-mounting. Powder-coated U-shaped steel tube. For maximum 20 maps.

Map stand (07932) for wall-mounting with continuous height adjustment. Powder-coated steel tube and plastic-coated spring claw.

Map stand (07999), free-standing with continuous height adjustment. Powder-coated steel tube and plastic-coated spring claw and floor glides.

The following material groups are available to choose from: Frame made of steel tube: M(arctic). Further products on this page: PantoMove-LuPo, Quattro-Teach.