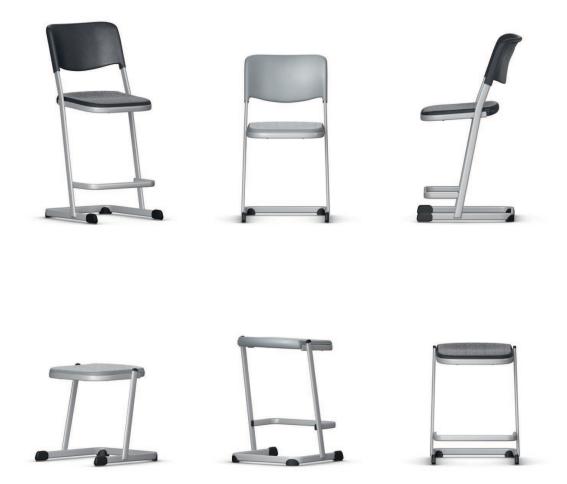

## LuPoStool Skid-stool.

Frame of welded U-shaped skid and seat support of chrome-plated or powder-coated oval steel tube. Pickapack fitting for storage on table top. Smallest model without, middle and larger models with foot-rest.

Chair sizes for high sitting in 3 fixed heights in accordance with DIN EN 1729.

Seat of double-walled textured polypropylene for comfortable sitting with air-cushion effect.

Features and options. Glides for hard and soft floors or universal glides (2K). For maximum number stackable (ST) see table. Accessories. Stacking cart model 03414 for 2 stacks and stacking trolley model 3415 for 1 stack of chairs.

The following material groups are available to choose from: Frame made of steel tube: M1,(chrome-plated); Seat and backrest: C(black grey RAL 7021, dolphin grey).

|           | DIN EN<br>h = 460                | B   |          |     | 3   | 3   | 3    |
|-----------|----------------------------------|-----|----------|-----|-----|-----|------|
| LuPoStool |                                  |     | 3428 342 |     |     |     | 3429 |
|           | Distance of seat to floor        | 460 | 560      | 610 | 460 | 560 | 610  |
|           | Distance of seat to foot support |     | 40       | 00  |     | 400 |      |
|           | ST                               | 6   | 2        | 3   | 6   | 2   | 3    |
|           | Seat w                           |     | 370      |     |     |     |      |