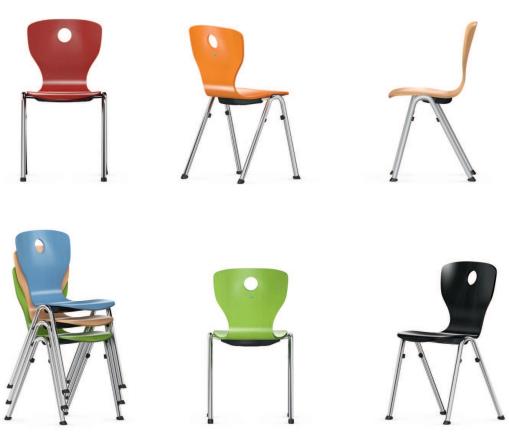

## Compass-VF Four-legged chair.

Frame of curved and welded, powder-coated or chrome-plated round steel tube.

Chair sizes in 6 fixed heights in accordance with DIN EN 1729.

Seat shel | Seat shell made from beech plywood (VF) with anti-slip paint and invisible seat mounting.

Equipment and options. Glide elements for hard or soft floors or 2C universal glide elements. Maximum stacking quantity, see table.

Accessory. Model 31198 stacking barrow for 1 stack of seating size 6 chairs (46 cm).

The following material groups are available to choose from: Frame made of steel tube: M1,(chrome-plated); Seat and backrest: H1.

|         |    |        | 20<br>55<br>55<br>50 | R           |
|---------|----|--------|----------------------|-------------|
| Compass | VF |        |                      | 31320       |
|         |    | DIN EN |                      | 2·3·4·5·6·7 |
|         |    | ST     |                      | 10          |