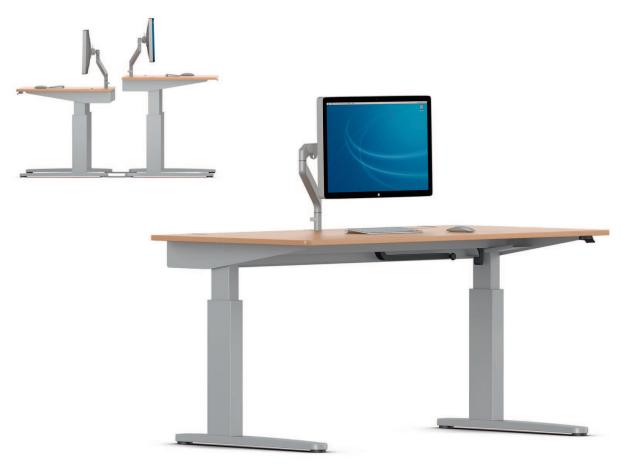

PRODUCT INFORMATION xOF-S1000\_TY\_EN - 13.04.2016 - www.vs-furniture.com

## Serie 1000 New at Orgatec.

Work today is more global, integrated, diverse and complex. Companies face the challenge of receiving fresh impetus and shaping work to meet the demands of the future – adapting their work organisation to the new forms of communication and work.

At ORGATEC in Cologne VS is presenting the great variety of the office living environment in all its facets. On show are modern furnishing concepts which impress with their innovative blend of different office forms and a particularly inviting, identity-establishing atmosphere.

The modern office is made up of different zones which are used diversely, depending on the situation, throughout the working day. Work is in progress – in line with