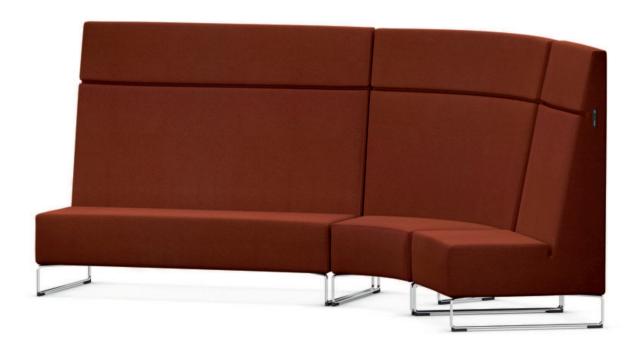

## Serie Lounge HiBack seating elements.

**Upholstered–furniture range** with the elements stool, seat bench, easy chair and sofa – based on curved 60° or 90° elements with backrest. With function seam between seat surface and backrest for inserting variably positionable armrest. **Construction** consisting of an inherently stable carcass of wood material with foam upholstery and wadding–fleece padding. **Frame** made from chrome–plated circular steel brackets with two seating heights (400 or 460 mm) with plastic, felt or dual-component universal glide elements and 20mm height adjustment.

Combination. Individual elements can be combined to create seating landscapes.

The following material groups are available to choose from: Frame made of steel: M(chrome-plated); Fabric cover: S16,45,46,51,53.

|              | Ø 1200<br>60°<br>Ø 2800    |             |          |          |              |         |         |               |
|--------------|----------------------------|-------------|----------|----------|--------------|---------|---------|---------------|
| Serie Lounge |                            | 30110       | 30113    | 30111    | 30112        | 30114   | 30192   | 30190         |
|              | Seat w·d                   | 800-500     | 1200-500 | 1600-500 | 600/1400-500 | 350-500 |         |               |
|              | Total w·d                  | 800-800     | 1200-800 | 1600-800 | 1400-800     | 800-800 | 310-560 |               |
|              | Seat h                     | 400 (460)   |          |          |              |         |         |               |
|              | Total h                    | 1370 (1430) |          |          |              |         | 150     |               |
|              | Arch segment (in degree) ° |             |          |          | 60           | 90      |         |               |
|              |                            |             |          |          |              |         |         | Connector set |