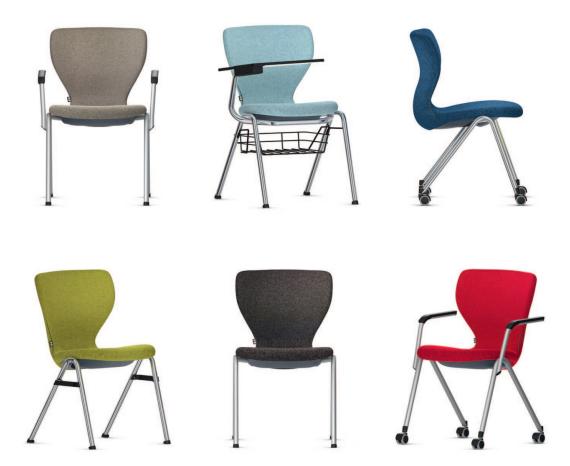

## Compass-Soft Four-legged chair.

Frame made from welded, powder-coated or chrome-plated round steel tube. Optionally as a chair with arms with plastic covering, as a chair with row connector, as a chair with writing and laptop surface or with 4 double castors. Seat shell consisting of a blown plastic core padded all over with a rigid fabric cover.

**Equipment and options:** Glide elements for hard or soft floors or 2C universal glide elements. With book/storage basket under the seat pan.

Note: Soft models cannot be positioned on chair suspensions.

The following material groups are available to choose from: Frame made of steel tube: M1,(chrome-plated); Fabric cover: S26,51,52.

|         |           | Upholstery:<br>Seat 20 mm.<br>Backrest 15 mm. | R           | R           | R           |             | R           | R           |             |
|---------|-----------|-----------------------------------------------|-------------|-------------|-------------|-------------|-------------|-------------|-------------|
| Compass | Soft      |                                               | 31382       |             | 31384       | 31381       | 31387       | 31388       | 31389       |
|         | Soft (RV) |                                               |             | 31383       |             |             |             |             |             |
|         |           | Seat w·h·d                                    |             |             |             | 480-480-450 |             |             |             |
|         |           | Total w·h·d                                   | 510.830.590 | 545-830-590 | 590-830-590 | 580-830-885 | 510-830-590 | 590-830-590 | 580-830-885 |
|         |           | Armrest h                                     |             |             | 620         |             |             | 640         |             |
|         |           | RV spacing                                    |             | 535         |             |             |             |             |             |