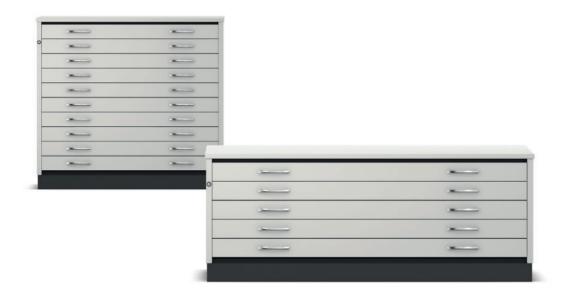

## Drawing cabinets.

**Body** of melamine-resin laminated chipboard with glued-on plastic edges and finished back. Fitted with black coated plinth if required.

Front epoxy-resin paint finish with matching bow handles.

Top. melamine-resin laminated matching front.

Drawers with ball-bearing runners, pull-out restriction and safety lock. Maximum load 20 kg.

The following material groups are available: Body made of chipboard: L(flannel, sandy brown); Front made of chipboard: L(flannel, sandy brown).

|                   | 04615 04616 04 | 617   | 04618  |
|-------------------|----------------|-------|--------|
| w·d               | 403/4-29       |       | 55.39% |
| h with plinth     | 211/4 303/4    | 38    | 211/4  |
| h without plinth  | 181/8 275/8    | 337/8 | 181/8  |
| Number of drawers | 5 8            | 10    | 5      |
| For DIN sizes     | A1             |       | AO     |