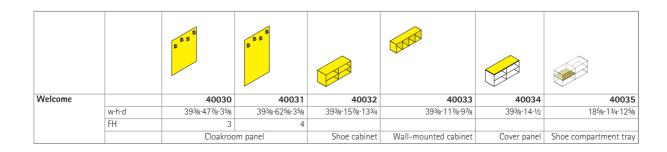

## Cloakroom system for kindergartens and primary schools with the "slippers in class" principle

System consisting of an optionally combinable wall panel with clothes hooks, a shoe cabinet and a wall cabinet. Wall panel made from 19-mm-thick melamine resin-coated chipboard with four black double hooks offset from one another. The hooks, which have been certified by the TÜV product testing authority are rounded and equipped with a curved top part to prevent injury. The gap to the wall required for installation is covered with a sealing lip. The wall panels are available in two heights, making them suitable for kindergartens and primary schools and each panel can be used by a maximum of eight children.

Shoe cabinet consisting of a body made from melamine resin-coated chipboard with a central partition and two fixed, glued panels. The four shoe compartments for eight pairs of shoes can optionally be equipped with a black plastic base for putting shoes on. A tough HPL cover panel can be mounted on the top panel. The shoe cabinet, which possesses a set-back 8-mm base, is positioned in front of the wall panel and is screwed to it.

Wall cabinet consisting of a body which is subdivided into four compartments and made from melamine resincoated chipboard. The wall cabinet is fixed directly to the wall above the wall panel.

The following material groups are available: Body made of chipboard: L6; Wall panel: L3.