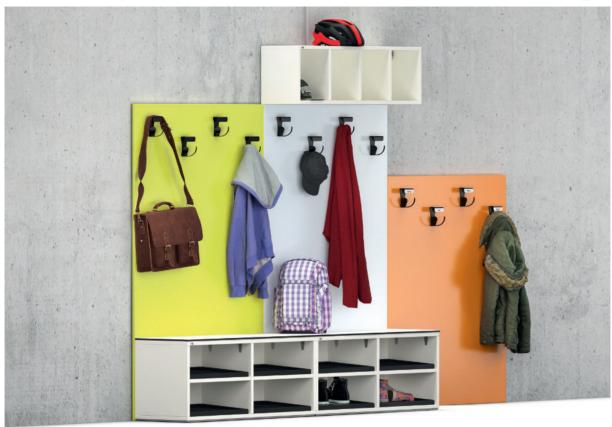

## Cloakroom system for kindergartens and primary schools with the "slippers in class" principle

System consisting of an optionally combinable wall panel with clothes hooks, a shoe cabinet and a wall cabinet. Wall panel made from 19-mm-thick melamine resin-coated chipboard with four black double hooks offset from one another. The hooks, which have been certified by the TÜV product testing authority are rounded and equipped with a curved top part to prevent injury. The gap to the wall required for installation is covered with a sealing lip. The wall panels are available in two heights, making them suitable for kindergartens and primary schools and each panel can be used by a maximum of eight children.

Shoe cabinet consisting of a body made from melamine resin-coated chipboard with a central partition and two fixed, glued panels. The four shoe compartments for eight pairs of shoes can optionally be equipped with a black plastic base for putting shoes on. A tough HPL cover panel can be mounted on the top panel. The shoe cabinet, which possesses a set-back 8-mm base, is positioned in front of the wall panel and is screwed to it.

Wall cabinet consisting of a body which is subdivided into four compartments and made from melamine resincoated chipboard. The wall cabinet is fixed directly to the wall above the wall panel.

The following material groups are available: Body made of chipboard: L6; Wall panel: L3.