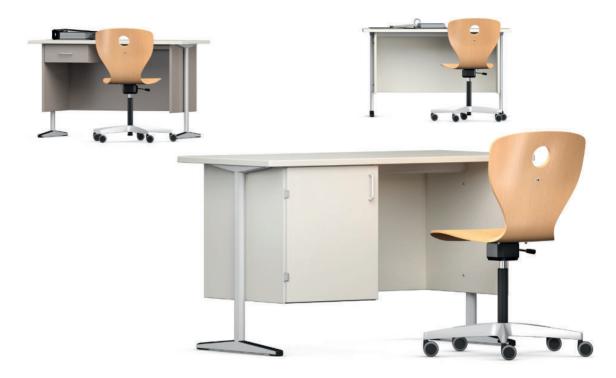

## Uno-M-Teach Teachers' desk.

Frame of powder-coated flat-oval steel tube with middle leg on flat tapering steel skids with plastic kicking protection.

Tabletop from laminated LIGNOpal chipboard with continuous, molded-on polyurethane (PUR) safety edge. Features. Select models available with built-in cupboard and drawer, lockable on request.

Handles. Choice of plastic or metal bow handles.

Accessories and options. Glides for hard and soft floors or 2-component universal glides.

Important notice. PUR edges are extremely robust, but can show signs of discoloration over time.

The following material groups are available: Frame made of steel tube: M1; Top made of chipboard with PUR edge: L2; Body and front made of chipboard: L2.

Further products on this page: PantoMove-VF.