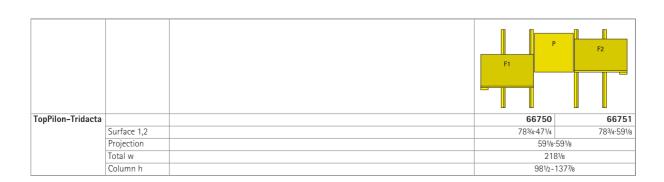

## TopPilon-Tridacta Pylon board with two writing and one projection surface.

Two pairs of pylons (pair of uprights) made from extruded aluminium profiles with natural anodized finish. Counterweights made from steel or plastic, lightweight, low-noise and maintenance-free, travelling in the uprights. The board surface can be moved vertically and horizontally in front of the pylons. See table for maximum pylon height.

Installation. Wall mounting.

Board surfaces made from steel sheet, held in frame without screws, with rounded aluminium profiles and safety corners. Wiper holder and chalk strip on the board surfaces (F1, F2) made from aluminium with natural anodized finish and with side safety caps

Centre, wall-mounted projection surface. Surface can be tilted to any position, held in frame without screws, with rounded aluminium profiles and safety corners.

The following material groups are available: Pylon made of aluminium: M(anodisé); Writing surface made of steel: E1; Projection surface: E(matt white).