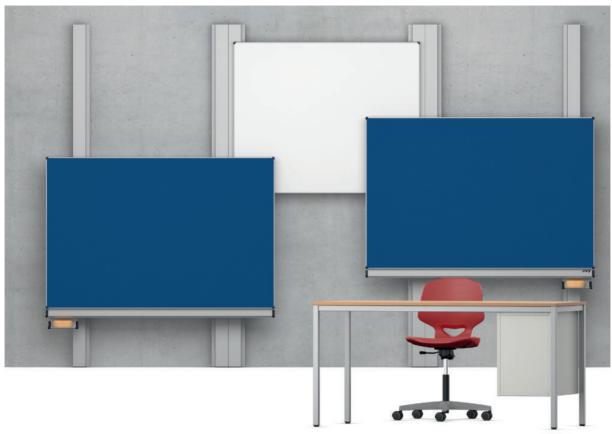

## TopPilon-Tridacta Pylon board with two writing and one projection surface.

Two pairs of pylons (pair of uprights) made from extruded aluminium profiles with natural anodized finish. Counterweights made from steel or plastic, lightweight, low-noise and maintenance-free, travelling in the uprights. The board surface can be moved vertically and horizontally in front of the pylons. See table for maximum pylon height.

Installation. Wall mounting.

Board surfaces made from steel sheet, held in frame without screws, with rounded aluminium profiles and safety corners. Wiper holder and chalk strip on the board surfaces (F1, F2) made from aluminium with natural anodized finish and with side safety caps

Centre, wall-mounted projection surface. Surface can be tilted to any position, held in frame without screws, with rounded aluminium profiles and safety corners.

The following material groups are available: Pylon made of aluminium: M(anodisé); Writing surface made of steel: E1; Projection surface: E(matt white).