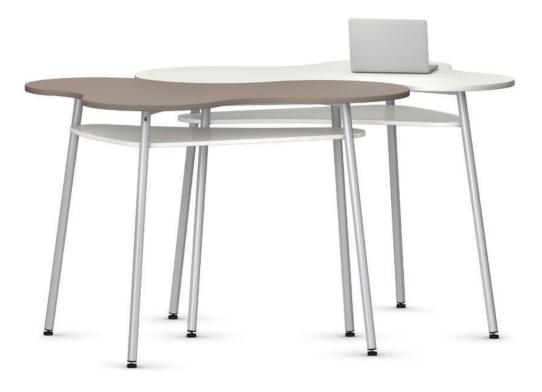

## TeamTable Freeform stand-at table.

Frame consisting of welded round steel-tube legs, a rectangular steel-tube frame and an intermediate shelf of laminated LIGNOpal chipboard. All steel parts are powder-coated. Single table with floor-leveling glides. Table height of 103 cm for raised sitting or 110 cm as stand-at table.

**Tabletop** made of laminated, linoleum-coated or veneered LIGNOpal chipboard with plastic (KU) or beech (BU) edge.

The following material groups are available: Frame made of steel tube: M1; Top made of chipboard: L6; Top made of linoleum: L8; Top veneered: F1.