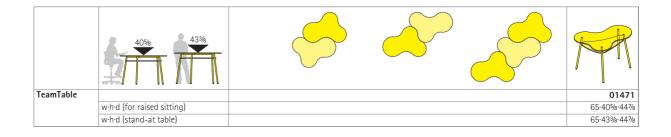

## TeamTable Freeform stand-at table.

Frame consisting of welded round steel-tube legs, a rectangular steel-tube frame and an intermediate shelf of laminated LIGNOpal chipboard. All steel parts are powder-coated. Single table with floor-leveling glides. Table height of 103 cm for raised sitting or 110 cm as stand-at table.