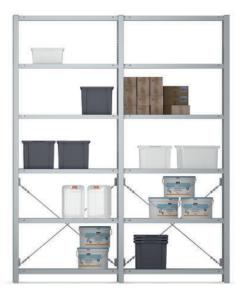

## Store-II Storage shelving.

System comprising full and attachment shelf units and individual shelves.

Construction of connected steel T-hollow profile sections with shelf inserts. Upright profile sections with grid holes for individual positioning of shelves. All full shelf units and all attachment shelf units are braced as standard with two and one diagonal connector(s) respectively on the back of the shelving. All steel parts are galvanised or galvanised and powder-coated.

Equipment with shelves of edged sheet steel.

The following material groups are available: Frame and bases made of metal: M(light grey RAL 7035, galvanised).

|          | Rows of holes: 1"<br>Load per shelf: 330,7 lb |                            |              |             |              |               |
|----------|-----------------------------------------------|----------------------------|--------------|-------------|--------------|---------------|
| Store II | galvanised                                    | 06150                      | 06151        | 06152       | 06153        | 06154         |
|          | galvanised, powder-coated                     | 06155                      | 06156        | 06157       | 06158        | 06159         |
|          | w·h                                           | 415/8·783/4                | 395/8-783/4  | 415/8-981/2 | 395/8-981/2  |               |
|          | d                                             | 30(40)(50)(60)             |              |             |              |               |
|          | Total d                                       | 131/4(171/4)(211/8)(251/8) |              |             |              |               |
|          | Shelf loading lb                              | 150                        |              |             |              |               |
|          | Adjustable shelves                            | 5                          | 5            | 6           | 6            |               |
|          |                                               | Basic shelf                | Add-on shelf | Basic shelf | Add-on shelf | Storage shelf |