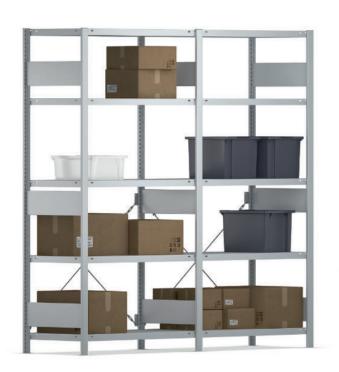

## Store-II Storage shelving.

System comprising full and attachment shelf units and individual shelves.

Construction of connected steel T-hollow profile sections with shelf inserts. Upright profile sections with grid holes for individual positioning of shelves. All full shelf units and all attachment shelf units are braced as standard with two and one diagonal connector(s) respectively on the back of the shelving. All steel parts are galvanised or galvanised and powder-coated.

Equipment with shelves of edged sheet steel.

The following material groups are available: Frame and bases made of metal: M(light grey RAL 7035, galvanised).

|          | Rows of holes: 1"<br>Load per shelf: 330,7 lb |                            |              |             |              |               |
|----------|-----------------------------------------------|----------------------------|--------------|-------------|--------------|---------------|
| Store II | galvanised                                    | 06150                      | 06151        | 06152       | 06153        | 06154         |
|          | galvanised, powder-coated                     | 06155                      | 06156        | 06157       | 06158        | 06159         |
|          | w·h                                           | 415/8·783/4                | 395/8-783/4  | 415/8-981/2 | 395/8-981/2  |               |
|          | d                                             | 30(40)(50)(60)             |              |             |              |               |
|          | Total d                                       | 131/4(171/4)(211/8)(251/8) |              |             |              |               |
|          | Shelf loading lb                              | 150                        |              |             |              |               |
|          | Adjustable shelves                            | 5                          | 5            | 6           | 6            |               |
|          |                                               | Basic shelf                | Add-on shelf | Basic shelf | Add-on shelf | Storage shelf |