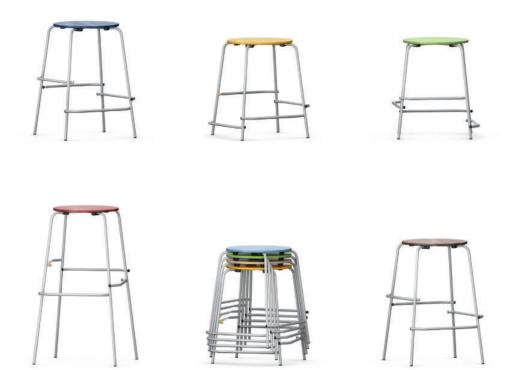

## Solo Four-legged stool.

Frame of welded, powder-coated round steel tube.

Stool in five fixed heights and one additional fixes special height, with 4 foot rests positioned at different heights. Seat of plywood with hidden seat fixings.

Features and options. Plastic or felt glides.

The following material groups are available: Frame made of steel tube: M1; Seat made of wood: H1.

|      |                                         | R                         |                            |             |         |             |
|------|-----------------------------------------|---------------------------|----------------------------|-------------|---------|-------------|
| Solo |                                         |                           |                            |             |         | 03826       |
|      | Seat w inch                             | 133/4                     |                            |             |         |             |
|      | Distance of seat to floor inch          | 181/8                     | 201/2                      | 25          | 25%     | 323/4       |
|      | Distance of seat to foot support h inch | 93/4, 113/4, 133/4, 153/4 | 113/4, 133/4, 153/4, 175/8 |             |         |             |
|      | Optimum table height inch               | 271/4-30                  | 291/2-323/8                | 331/8-357/8 | 34%-37% | 413/4-441/2 |
|      | Stacking height                         | 4                         |                            |             |         |             |