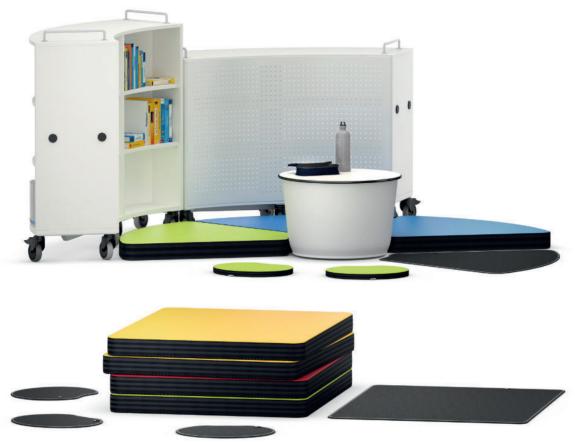

## Shift+ Landscape Padded mats and carpets for floor-level learning.

**Padded mats** consisting of a thick, foam-padded body with anti-slip bottom, side carrying loop and a black, allround surrounding strap. Available in rectangular form or as a 60° wedge-shaped element to match the Shift+ cabinets. Can be used as a floor covering for one person or as a chair covering. The top seating surface consists of a hard-wearing, coloured covering.

**Carpet** consisting of a top surface made from black, hard-wearing artificial fibres and a rubberized, slip-proof bottom side. With side carrying loop. Available in rectangular form or as a 60° wedge-shaped element to match the Shift+ cabinets.

The following material groups are available: Fabric cover: S40,64,82.

|                  |      |       | $\bigcirc$  |             |                  | $\bigcirc$  |             |                  |
|------------------|------|-------|-------------|-------------|------------------|-------------|-------------|------------------|
| Shift+ Landscape |      |       | Carpet      |             |                  | Padded mats |             |                  |
|                  |      | 09379 | 09440       | 09441       | 09442            | 09445       | 09446       | 09447            |
|                  | w∙d  |       | 161/8.131/8 | 413/8-331/2 | 417/8/91/2·345/8 | 161/8-131/8 | 413/8-331/2 | 417/8/97/8-341/4 |
|                  | W    | 203/4 |             |             |                  |             |             |                  |
|                  | h    |       | 1/4         |             |                  | 11/4        | 31/8        |                  |
|                  | Ø    | 77/8  |             |             |                  |             |             |                  |
|                  | Arch |       |             |             | 60°              |             |             | 60°              |