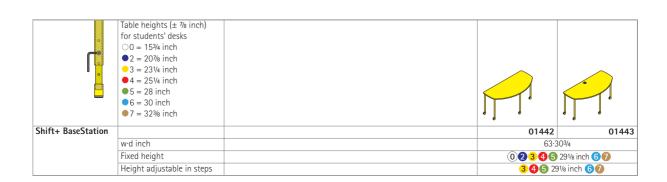

## Shift+ BaseStation Semicircular tables.

Frame consisting of welded round steel-tube legs with a pentagonal, perimeter rectangular steel-tube frame, both powder-coated. Optional with tube-in-tube hexagon key height adjustment (see table). Table with 5 castors, 2 of which are lockable.

Table in 7 fixed heights or with 5-position Allen-key height adjustment.

**Tabletop** made from melamine resin or laminate-coated LIGNOpal chipboard with glued plastic edge or high-strength solid HPL top. All with round corners.