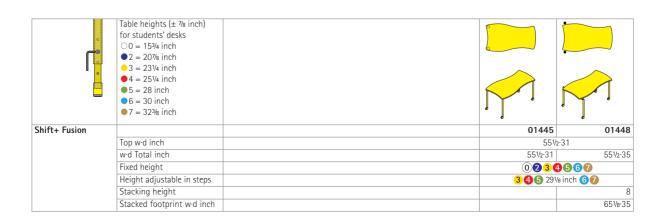

## Shift+ Fusion Four-legged table.

Frame consisting of welded round steel-tube legs with set-back rectangular steel-tube casing frame, in each case powder-coated. Optionally with tube-in-tube hexagon key height adjustment (see table). Tables with glides for hard or soft floors or with 2-component universal glides, or with 4 lockable castors. Model 01448 is stackable, up to 8.

Table in 7 fixed heights or with 5-position Allen-key height adjustment.

**Tabletop** made from melamine resin or laminate-coated LIGNOpal chipboard with glued plastic edge or high-strength solid HPL top. All with round corners.

The following material groups are available: Frame made of steel: M1; Top made of chipboard: L4; HPL-top: L4; Chipboard with laminate: L2,(white writable).

Further products on this page: JUMPER Air Move.