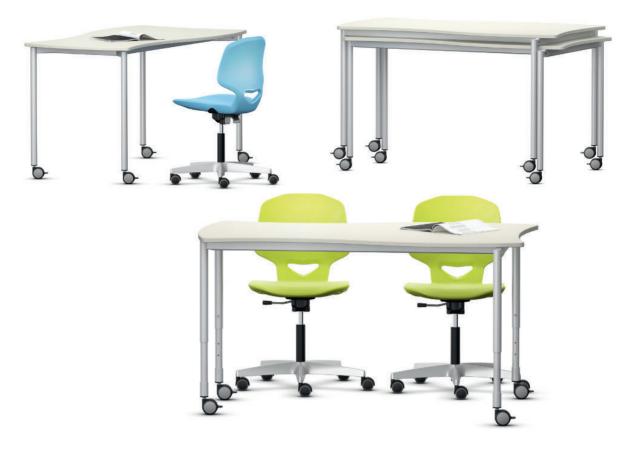

## Shift+ Fusion Four-legged table.

Frame consisting of welded round steel-tube legs with set-back rectangular steel-tube casing frame, in each case powder-coated. Optionally with tube-in-tube hexagon key height adjustment (see table). Tables with glides for hard or soft floors or with 2-component universal glides, or with 4 lockable castors. Model 01448 is stackable, up to 8.

Table in 7 fixed heights or with 5-position Allen-key height adjustment.

**Tabletop** made from melamine resin or laminate-coated LIGNOpal chipboard with glued plastic edge or high-strength solid HPL top. All with round corners.