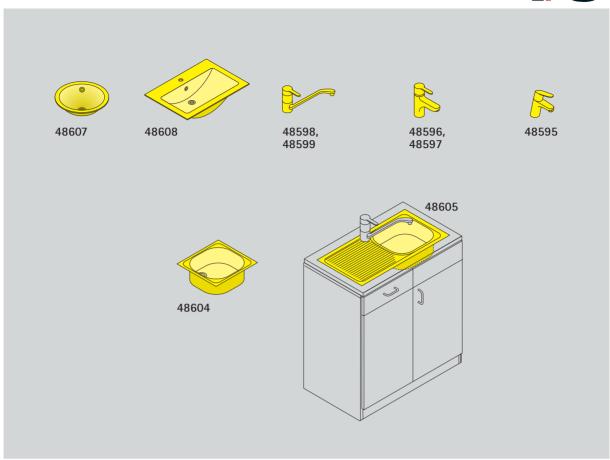

## Series 800 Build-in kitchen plumbing fittings.

Mixing tap for high or low pressure with taps or single lever operation for site connection by customer. Build-in washbasins of white-enamelled stainless-steel for site connection by customer. The washbasins are built into the working surface.

Washbasins of stainless-steel are available as single or double units with or without draining board. All washbasins are fitted with overflow as well as water trap. The washbasins are built into the working surface, site connection is customer responsibility.

|            |               |                                    |       | R                      |            |                                |          |                    |
|------------|---------------|------------------------------------|-------|------------------------|------------|--------------------------------|----------|--------------------|
| Series 800 |               | Build-in washbasin and accessories |       |                        |            | Build-in sinks and accessories |          |                    |
|            | High pressure |                                    |       |                        | 48596      |                                |          | 48598              |
|            | Low pressure  |                                    |       |                        | 48597      |                                |          | 48599              |
|            |               | 48607                              | 48608 | 48595                  |            | 48605                          | 48604    |                    |
|            | w·d           |                                    |       |                        |            | 337/8·171/8                    | 17·15³/4 |                    |
|            | for body d    | 161/8                              | 227/8 |                        |            |                                |          |                    |
|            |               | Build-in washbasin                 |       | Water tap              | Mixing tap | Build-i                        | n sinks  | Mixing tap         |
|            |               | small                              | large | for build-in washbasin |            |                                |          | for build-in sinks |