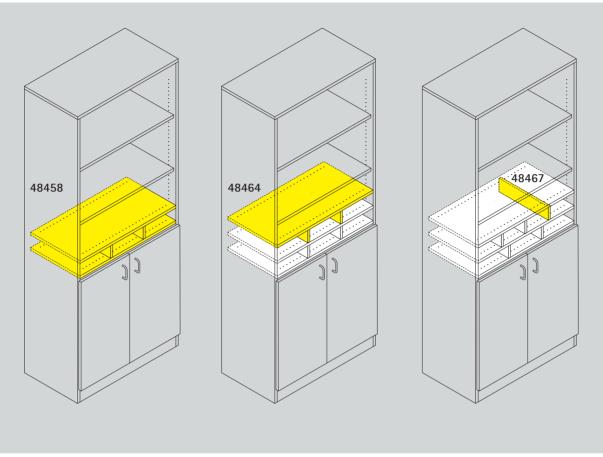

## Series 800 Form compartments.

Form-compartment basic elements consist of two adjustable shelf inserts with adjustable dividers. They are made of chipboard with glued-on plastic edges. All dividers are adjustable with a hole spacing of 25 mm. Form-compartment add-on elements consist of an adjustable shelf insert with adjustable dividers and are fitted

on basic elements.

The following material groups are available: Bases made of chipboard: L6.

|            | * Body dimensions      |            |       |       |       |       |       |        |       |       |       |       |       |           |
|------------|------------------------|------------|-------|-------|-------|-------|-------|--------|-------|-------|-------|-------|-------|-----------|
| Series 800 | * W                    | 153/4      | 193/4 | 23%   | 311/2 | 39%   | 471/4 | 153/4  | 193/4 | 231/8 | 311/2 | 393/8 | 471/4 |           |
| Profil 800 | Number of compartments | 2          | 2     | 2     | 3     | 4     | 5     | 2      | 2     | 2     | 3     | 4     | 5     |           |
|            | inner dimensions min   | 65/8       | 85/8  | 105/8 | 91/2  | 85/8  | 81/2  | 65/8   | 85/8  | 105/8 | 91/2  | 85/8  | 81/2  |           |
| *D=163/4   |                        | 48455      | 48456 | 48457 | 48458 | 48459 | 48460 | 48461  | 48462 | 48463 | 48464 | 48465 | 48466 | 48467     |
|            |                        | Basic unit |       |       |       |       |       | Add-on |       |       |       |       |       | Partition |