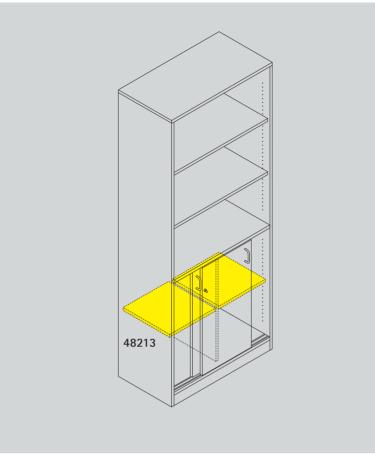

## Series 800 Adjustable shelf inserts for sliding-door cabinets.

Adjustable shelf inserts are available in melamine-resin-coated chipboard and MFB board, each with glued-on plastic edges. The shelf inserts can be freely positioned by means of shelf supports in the holes and secured against slipping out.

The following material groups are available: Bases made of chipboard: L6.

|                                           | * Body dimensions          |   |       |       |       |       |       |       |
|-------------------------------------------|----------------------------|---|-------|-------|-------|-------|-------|-------|
|                                           |                            | { |       |       |       |       |       |       |
| Series 800                                | * W                        |   | 311/2 | 393/8 | 471/4 | 63    |       | 70%   |
| Profil 800                                | * w organisable            |   |       |       |       |       | 63    |       |
|                                           | Shelf w                    |   | 145/8 | 18%   | 221/2 | 303/8 | 30    | 343/8 |
| *D=16 <sup>3</sup> / <sub>4</sub>         | Chipboard 3/4"             |   | 48213 | 48214 | 48215 | 48216 | 48554 |       |
|                                           | MFB board 1"               |   | 48238 | 48239 | 48240 | 48241 | 48555 | 48556 |
|                                           | Load according to L75 (lb) |   | 19    | 26    | 33    | 44    | 44    | 48    |
| * <b>D=22</b> <sup>7</sup> / <sub>8</sub> | Chipboard 3/4"             |   | 48263 | 48264 | 48265 | 48266 | 48557 |       |
|                                           | MFB board 1"               |   | 48288 | 48289 | 48290 | 48291 | 48558 | 48559 |
|                                           | Load according to L75 (lb) |   | 30    | 37    | 46    | 63    | 63    | 72    |