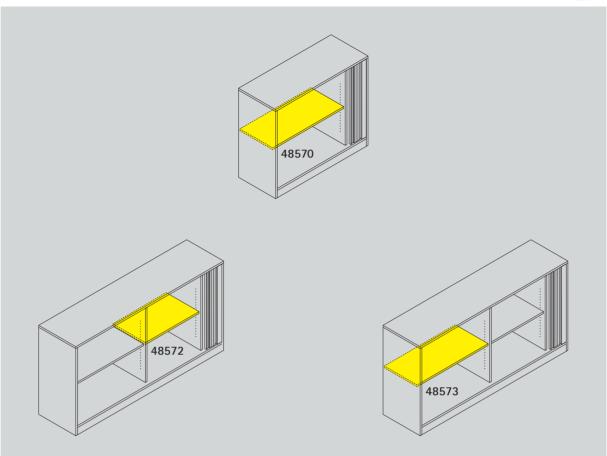

## Series 800 Adjustable shelf inserts for horizontal roller-shutter cabinets.

Adjustable shelf inserts are available in melamine-resin-coated chipboard and MFB board, each with glued-on plastic edges. The shelf inserts can be freely positioned by means of shelf supports in the holes and secured against slipping out.

The following material groups are available: Bases made of chipboard: L6.

|            | * Body dimensions |                          |       |                    |                  |
|------------|-------------------|--------------------------|-------|--------------------|------------------|
|            |                   |                          |       |                    |                  |
| Series 800 | * W               | 393/8                    | 471/4 | 63                 | 63               |
|            | Shelf w           | 30                       | 371/8 | 221/8              | 30               |
|            |                   | without middle partition |       | 1 partition        |                  |
|            |                   |                          |       | narrow compartment | wide compartment |
| *D=163/4   | Chipboard ¾"      | 48570                    |       | 48572              | 48573            |
|            | MFB board 1"      | 48575                    | 48576 | 48577              | 48578            |