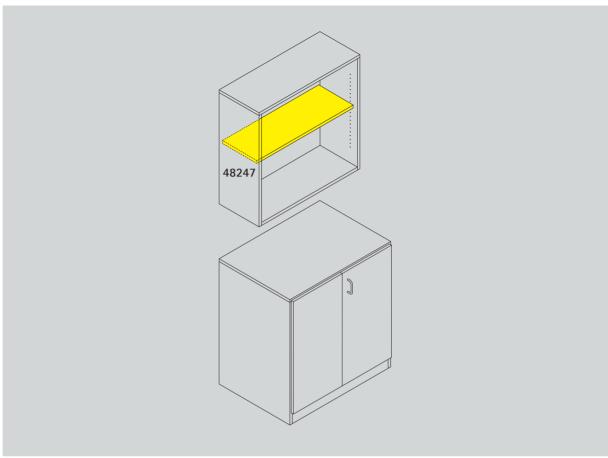

## Series 800 Adjustable shelf inserts for hanging cabinets.

Adjustable shelf inserts are available in melamine-resin-coated chipboard and MFB board, each with glued-on plastic edges. The shelf inserts can be freely positioned by means of shelf supports in the holes and secured against slipping out.

The following material groups are available: Bases made of chipboard: L6.

|            | * Body dimensions          |       |       |
|------------|----------------------------|-------|-------|
| Series 800 | * W                        | 235/8 | 311/2 |
| Profil 800 | Shelf w                    | 221/8 | 30    |
| *D=13      | Chipboard 3/4"             | 48246 | 48247 |
|            | Load according to L75 (lb) | 34    | 35    |
|            | MFB board 1"               | 48248 | 48249 |
|            | Load according to L75 (lb) | 24    | 35    |