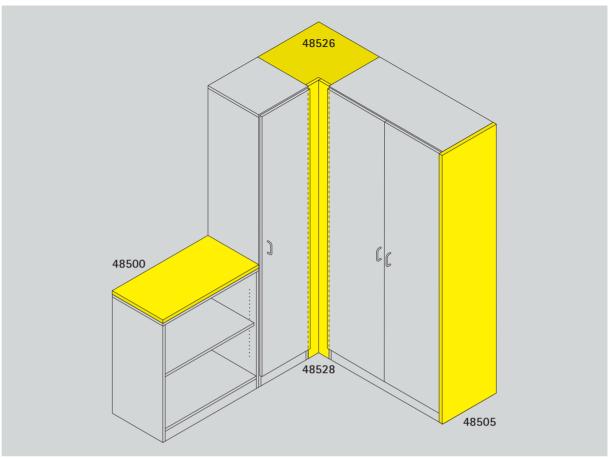

## Series 800 Top covers and end panels.

Top covers are available in melamine-resin-coated chipboard with glued-on plastic or wooden edges. Depending on the installation with 3-sided visible edge or for free-standing cabinets with a 4-sided visible edge. Top covers protrude 2.5 cm over the body front edge.

End panels are available in melamine-resin-coated chipboard with glued-on plastic or wooden edges. End panels are attached as closer panels to the cabinet sides. End panels protrude 2.5 cm over the body front edge. Corner top and corner strip are available in melamine-resin-coated chipboard with glued-on plastic edges. Corner top and corner strip are used for cabinets erected at a 90° angle. Side length for mounting flush with the body is 5.2 cm.

The following material groups are available: Top made of chipboard: L6.

|            | * Body<br>dimensions |                        |       |       |       |           |       |       |       |       |              |             |       |       |       |       |
|------------|----------------------|------------------------|-------|-------|-------|-----------|-------|-------|-------|-------|--------------|-------------|-------|-------|-------|-------|
| Series 800 | ОН                   |                        |       |       |       | 2         | 3     | 4     | 5     | 6     |              | 2           | 3     | 4     | 5     | 6     |
| *D=163/4   |                      | 48700                  | 48500 | 48701 | 48501 | 48502     | 48503 | 48504 | 48505 | 48506 | 48526        | 48528       | 48529 | 48530 | 48531 | 48532 |
| *D=227/8   |                      | 48702                  | 48510 | 48703 | 48511 | 48512     | 48513 | 48514 | 48515 | 48516 | 48527        |             |       |       |       |       |
|            | Thick. inch          | 3/4                    | 1     | 3/4   | 1     | 3/4       |       |       |       |       |              |             |       |       |       |       |
|            |                      | Plastic edge Wood edge |       |       |       | End panel |       |       |       |       | Angled shelf | Angle strip |       |       |       |       |
|            |                      |                        | Cover | panel |       |           |       |       |       |       |              |             |       |       |       |       |