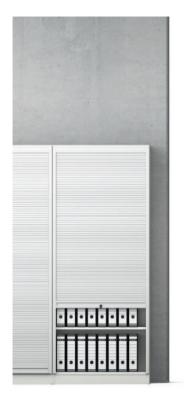

## Vertical roller-shutter cabinets (wide: 31.5).

Element cabinet (for details, see table) in the height units 5 FH.

**Type:** Vertical roller-shutter and combination cabinet. For 5 FH combination cabinet with a fixed construction base for body division.

Front consisting of a vertical roller shutter of plastic slats, chipboard sliding doors or double-wing doors, each with bow handles, inset handles or knob handles, vertical roller shutter with handle strip.

Locking system optionally with cylinder or turn-knob locks.

Interior equipment consisting of adjustable shelf inserts.

**Construction:** Models from height of 77.625 or models with drawers and/or pull-outs must be secured to the wall or floor (DGUV Regel 108-007).

The following material groups are available: Roller cover made of plastic: C(astral silver); Body and bases made of chipboard: L6; Front made of chipboard: L3.

| Series 800                       | H (in inches for standard base) = | 775/8 sfH |       |       |
|----------------------------------|-----------------------------------|-----------|-------|-------|
| D=16 <sup>3</sup> / <sub>4</sub> | W= 311/2"                         | 44073     | 44071 | 44072 |
| D=22 <sup>7</sup> /8             | W= 311/2"                         | 44373     | 44371 | 44372 |
|                                  | Adjustable shelf inserts          | 2+2       | 3     | 4     |
|                                  | Locks                             | 2         | 2     | 1     |