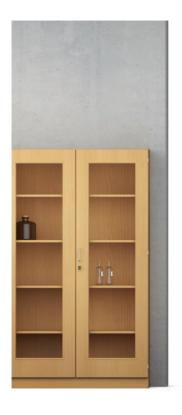

## Collection and special cabinets (wide: 31.5 - 47.25).

Element cabinet (for details, see table) in the height unit 5 FH.

Type: Collection cabinets with glass-frame doors or special cabinets with installed wardrobe, musical-instrument or kitchenette facilities. With construction base for vertical and with center partition flush with the body or set back (CPsb) for horizontal body division.

Front consisting of double-wing doors with bow-type handles, inset-type handles or knob handles.

Locking system optionally with cylinder or turnknob locks.

Interior equipment consisting of adjustable shelf inserts.

**Construction:** Models from a height of 77.625 or models with drawers and/or pullouts (DGUV Regel 108-007) must be secured to the wall or floor.

The following material groups are available: Body and bases made of chipboard: L6; Front made of chipboard: L3; Front veneered: F1.

| Series 800                       | H (in cm for standard base) = | 77% sfH |        |       |        |       |          |       |
|----------------------------------|-------------------------------|---------|--------|-------|--------|-------|----------|-------|
| D=16 <sup>3</sup> / <sub>4</sub> | W= 311/2"                     |         |        |       |        |       | 44075    |       |
|                                  | W= 471/4"                     | 44270   | 44271  | 44272 | 44273  | 44274 |          |       |
| D=227/8                          | W= 311/2"                     |         |        |       |        |       | 44375    |       |
|                                  | W= 471/4"                     | 44570   | 44571  | 44572 | 44573  | 44574 |          | 44576 |
|                                  | Adjustable shelf inserts      | 4       | 8      | 4     | 8      | 2+2   | 4        | 2     |
|                                  | Locks / CP, CPsb              | 1 / -   | 2 / CP | 1 / - | 2 / MW | 2 / - | 1 / CPsb | 1 / - |