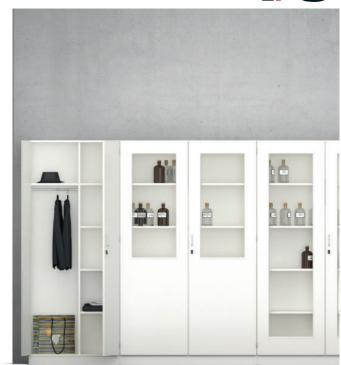

## Collection and special cabinets (wide: 31.5 - 47.25).

Element cabinet (for details, see table) in the height unit 5 FH.

Type: Collection cabinets with glass-frame doors or special cabinets with installed wardrobe, musical-instrument or kitchenette facilities. With construction base for vertical and with center partition flush with the body or set back (CPsb) for horizontal body division.

Front consisting of double-wing doors with bow-type handles, inset-type handles or knob handles.

Locking system optionally with cylinder or turnknob locks.

Interior equipment consisting of adjustable shelf inserts.

**Construction:** Models from a height of 77.625 or models with drawers and/or pullouts (DGUV Regel 108-007) must be secured to the wall or floor.

The following material groups are available: Body and bases made of chipboard: L6; Front made of chipboard: L3; Front veneered: F1.

| Series 800                       | H (in cm for standard base) = | 77% sfH |        |       |        |       |          |       |
|----------------------------------|-------------------------------|---------|--------|-------|--------|-------|----------|-------|
| D=16 <sup>3</sup> / <sub>4</sub> | W= 311/2"                     |         |        |       |        |       | 44075    |       |
|                                  | W= 471/4"                     | 44270   | 44271  | 44272 | 44273  | 44274 |          |       |
| D=227/8                          | W= 311/2"                     |         |        |       |        |       | 44375    |       |
|                                  | W= 471/4"                     | 44570   | 44571  | 44572 | 44573  | 44574 |          | 44576 |
|                                  | Adjustable shelf inserts      | 4       | 8      | 4     | 8      | 2+2   | 4        | 2     |
|                                  | Locks / CP, CPsb              | 1 / -   | 2 / CP | 1 / - | 2 / MW | 2 / - | 1 / CPsb | 1 / - |