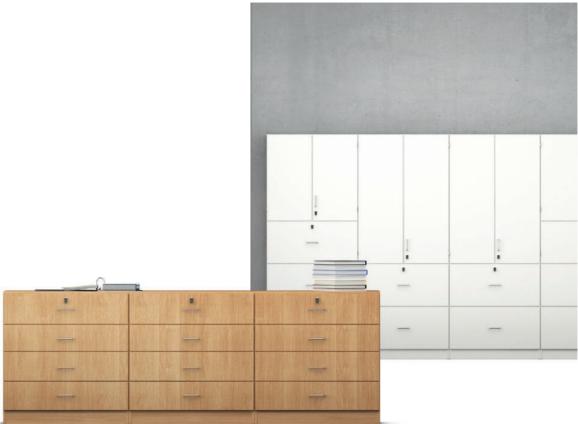

## Series 800 Filing cabinets (wide: 31.5 - 47.25).

Element cabinet (for details, see table) in the height units 2, 3, 5 and 6 FH.

**Type:** Filing or combination filing cabinet. From 5 FH with a fixed construction base for vertical body division. **Front** consisting of a row of drawers. For 5 and 6 FH with additional storage space behind double-wing doors. Each with bow-type handles, inset-type handles or knob handles.

Locking system optionally with cylinder or turnknob locks.

Interior equipment consisting of suspension-file or wide drawers and adjustable shelf inserts behind the door fronts.

**Construction:** Models from a height of 77.625 or models with drawers and/or pullouts (DGUV Regel 108-007) must be secured to the wall or floor.

The following material groups are available: Body and bases made of chipboard: L6; Front made of chipboard: L3; Front veneered: F1.

| Series 800                              | H (in inches for standard base) =   | 331/- | 4 2FH | 48%   | 8 3FH | 7754  | B SFH | 923   | B GFH |
|-----------------------------------------|-------------------------------------|-------|-------|-------|-------|-------|-------|-------|-------|
| <b>D=16</b> <sup>3</sup> / <sub>4</sub> | W=311/2"                            | 47600 | 47601 | 47602 | 47603 | 47604 | 47605 | 47606 | 47607 |
|                                         | W=393/8"                            | 47610 | 47611 | 47612 | 47613 | 47614 | 47615 | 47616 | 47617 |
|                                         | W= 471/4"                           | 47620 | 47621 | 47622 | 47623 | 47624 | 47625 | 47626 | 47627 |
| D=22 <sup>7</sup> /8                    | W=311/2"                            | 47700 | 47701 | 47702 | 47703 | 47704 | 47705 | 47706 | 47707 |
|                                         | W=39%"                              | 47710 | 47711 | 47712 | 47713 | 47714 | 47715 | 47716 | 47717 |
|                                         | W=471/4"                            | 47720 | 47721 | 47722 | 47723 | 47724 | 47725 | 47726 | 47727 |
|                                         | Adjustable shelf inserts /Pull-outs | - / 2 | - / 4 | - / 3 | - / 6 | 2 / 2 | 1/3   | 3 / 2 | 2/3   |
|                                         | Locks                               | 1     | 1     | 1     | 1     | 2     | 2     | 2     | 2     |