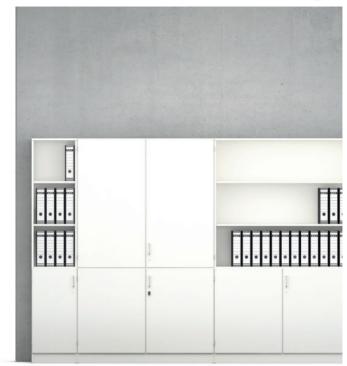

## Combination cabinets and combination shelves (wide: 15.75 - 23.6).

Element cabinet (for details, see table) in the height units 5 and 6 FH.

Type: Combined shelving and wing-door cabinets, each with a fixed construction base for vertical body division. Front open or consisting of 2 single-wing doors hung on the left or right with bow-type handles, inset-type handles or knob handles.

Locking system optionally with cylinder or turnknob locks.

Interior equipment consisting of adjustable shelf inserts.

Construction: Models from a height of 77.625 or models with drawers and/or pullouts (DGUV Regel 108-007) must be secured to the wall or floor.

The following material groups are available: Body and bases made of chipboard: L6; Front made of chipboard: L3; Front veneered: F1.

|                                  |                                   |                     |  |             |  | (Mary Carlotter)       | XXXXXXXXXXXXXXXXXXXXXXXXXXXXXXXXXXXXXX |       |           |  |
|----------------------------------|-----------------------------------|---------------------|--|-------------|--|------------------------|----------------------------------------|-------|-----------|--|
| Series 800                       | H (in inches for standard base) = | 775/8 2+3FH (Shelf) |  | 775/8 2+3FH |  | 923/8 <sub>2+4FH</sub> |                                        |       | 92% 4+2FH |  |
| D=16 <sup>3</sup> / <sub>4</sub> | W= 153/4"                         | 44004               |  |             |  | 44008                  | 44006                                  | 44007 |           |  |
|                                  | W= 193/4"                         | 44104               |  |             |  | 44108                  | 44106                                  | 44107 |           |  |
|                                  | W= 235/8"                         | 44204               |  |             |  | 44208                  | 44206                                  | 44207 |           |  |
| D=22 <sup>7</sup> / <sub>8</sub> | W= 153/4"                         | 44304               |  |             |  | 44308                  | 44306                                  | 44307 |           |  |
|                                  | W= 193/4"                         | 44404               |  |             |  | 44408                  | 44406                                  | 44407 |           |  |
|                                  | W= 235/8"                         | 44504               |  |             |  | 44508                  | 44506                                  | 44507 |           |  |
|                                  | Adjustable shelf inserts          | 3                   |  |             |  | 4                      | 4                                      | 4     |           |  |
|                                  | Locks                             | 1                   |  |             |  | 1                      | 2                                      | 2     |           |  |