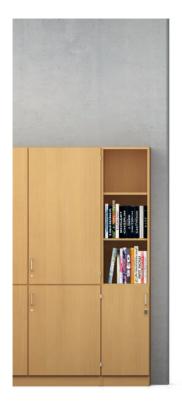

## Combination cabinets and combination shelves (wide: 15.75 - 23.6).

Element cabinet (for details, see table) in the height units 5 and 6 FH.

Type: Combined shelving and wing-door cabinets, each with a fixed construction base for vertical body division. Front open or consisting of 2 single-wing doors hung on the left or right with bow-type handles, inset-type handles or knob handles.

Locking system optionally with cylinder or turnknob locks.

Interior equipment consisting of adjustable shelf inserts.

Construction: Models from a height of 77.625 or models with drawers and/or pullouts (DGUV Regel 108-007) must be secured to the wall or floor.

The following material groups are available: Body and bases made of chipboard: L6; Front made of chipboard: L3; Front veneered: F1.

|                                  |                                   |                     |  |             |  | (Mary Carlotter)       | XXXXXXXXXXXXXXXXXXXXXXXXXXXXXXXXXXXXXX |       |           |  |
|----------------------------------|-----------------------------------|---------------------|--|-------------|--|------------------------|----------------------------------------|-------|-----------|--|
| Series 800                       | H (in inches for standard base) = | 775/8 2+3FH (Shelf) |  | 775/8 2+3FH |  | 923/8 <sub>2+4FH</sub> |                                        |       | 92% 4+2FH |  |
| D=16 <sup>3</sup> / <sub>4</sub> | W= 153/4"                         | 44004               |  |             |  | 44008                  | 44006                                  | 44007 |           |  |
|                                  | W= 193/4"                         | 44104               |  |             |  | 44108                  | 44106                                  | 44107 |           |  |
|                                  | W= 235/8"                         | 44204               |  |             |  | 44208                  | 44206                                  | 44207 |           |  |
| D=22 <sup>7</sup> / <sub>8</sub> | W= 153/4"                         | 44304               |  |             |  | 44308                  | 44306                                  | 44307 |           |  |
|                                  | W= 193/4"                         | 44404               |  |             |  | 44408                  | 44406                                  | 44407 |           |  |
|                                  | W= 235/8"                         | 44504               |  |             |  | 44508                  | 44506                                  | 44507 |           |  |
|                                  | Adjustable shelf inserts          | 3                   |  |             |  | 4                      | 4                                      | 4     |           |  |
|                                  | Locks                             | 1                   |  |             |  | 1                      | 2                                      | 2     |           |  |