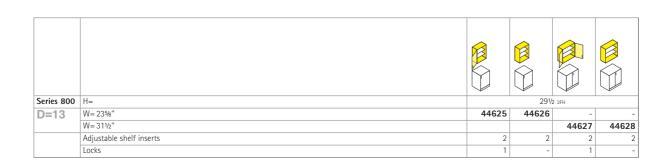

## Wall-mounted cabinets and shelves (wide: 23.6 - 31.5).

Element cabinet (for details, see table) in the height unit 2 FH.

Type: Shelving or wing-door cabinet for wall mounting.

Front consisting of a single-wing doors hung on the left or right or of double-wing doors, each with bow-type handle, inset-type handle or knob handle.

Locking system optionally with cylinder or turnknob locks.

Interior equipment consisting of adjustable shelf inserts.

The following material groups are available: Body and bases made of chipboard: L6; Front made of chipboard: L3; Front veneered: F1.