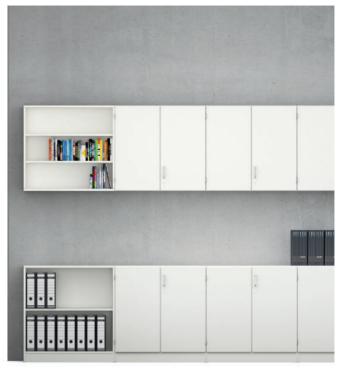

## Wall-mounted cabinets and shelves (wide: 23.6 - 31.5).

Element cabinet (for details, see table) in the height unit 2 FH.

Type: Shelving or wing-door cabinet for wall mounting.

Front consisting of a single-wing doors hung on the left or right or of double-wing doors, each with bow-type handle, inset-type handle or knob handle.

Locking system optionally with cylinder or turnknob locks.

Interior equipment consisting of adjustable shelf inserts.

The following material groups are available: Body and bases made of chipboard: L6; Front made of chipboard: L3; Front veneered: F1.