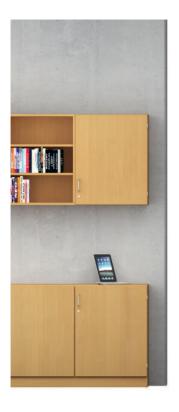

## Wall-mounted cabinets and shelves (wide: 23.6 - 31.5).

Element cabinet (for details, see table) in the height unit 2 FH.

Type: Shelving or wing-door cabinet for wall mounting.

Front consisting of a single-wing doors hung on the left or right or of double-wing doors, each with bow-type handle, inset-type handle or knob handle.

Locking system optionally with cylinder or turnknob locks.

Interior equipment consisting of adjustable shelf inserts.

The following material groups are available: Body and bases made of chipboard: L6; Front made of chipboard: L3; Front veneered: F1.