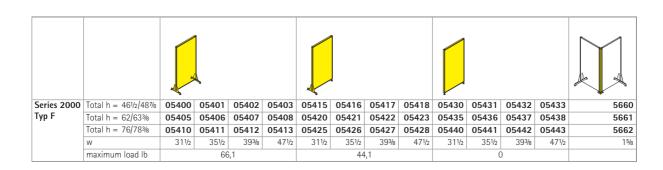

Supporting element consisting of combined, short and long stabilisers and adjustable feet.

Please note: When hanging accessories into the functional groove, the maximum loading must be observed (see table).