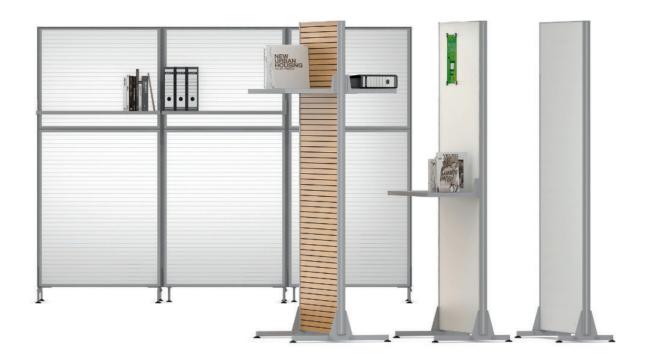

## Series 2000 Typ F. Functional partition.

System consists of basic, add-on and hanging elements.

Construction is based on a four-sided frame of aluminium profile and a filling element. The sides have a vertical optical and functional groove as well as an integrated but removable U-shaped plastic strip for linking two privacy screens without using tools. An adapter can be used for 90° and 180° joints.

Filling element 1. Melamine-resin laminated chipboard. 2. chipboard laminated with a vitreous-enamelled metal sheet to which magnets adhere (at level 62 or 76"). 3. From a lightweight top with fabric covering. 4. A melamine-resin laminated sound-absorbing panel with slits. 5. A translucent double-ribbed board.

Supporting element consisting of combined, short and long stabilisers and adjustable feet.

Please note: When hanging accessories into the functional groove, the maximum loading must be observed (see table).