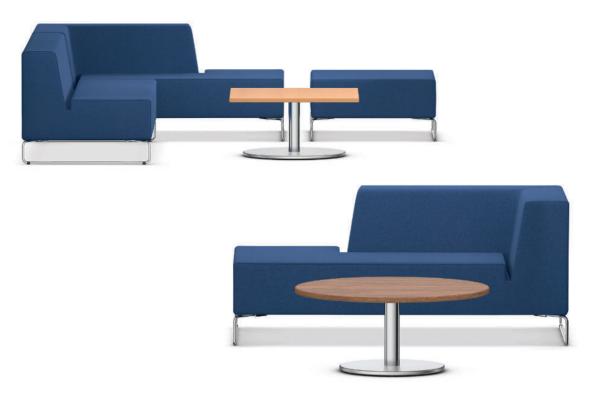

## RondoLounge-ST Occasional tables.

Frame consisting of a central post/leg made from chrome-plated steel tube and a disc-shaped base with stainless steel cover and with plastic and felt glides.

Table height fixed.

**Tabletop** of laminated or veneer-coated LIGNOpal chipboard with glued-on plastic or wooden edge and square corners.

The following material groups are available: Frame made of steel tube: M(chrome-plated); Top made of chipboard: L6; Top veneered: F1.

| RondoLounge-ST |             | 20103       | 20104 |  |
|----------------|-------------|-------------|-------|--|
|                | w·d / ø     | 311/2:311/2 | 351/2 |  |
|                | h           | 1           | 153/8 |  |
|                | Disc foot ø | 251/4       | 19%   |  |