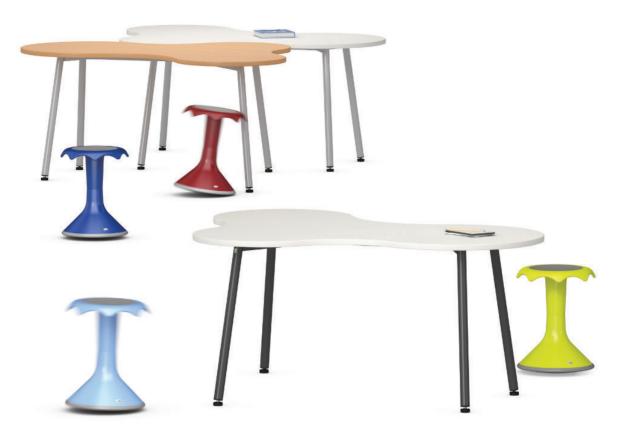

## Puzzle Freely-shaped table for school.

Frame consisting of welded round steel-tube legs and a rectangular steel-tube frame. All steel parts are powder-coated. Single table with floor-leveling glides.

Table in 6 fixed heights.

Tabletop made of laminated LIGNOpal chipboard with plastic (KU) or beech (BU) edge.

The following material groups are available: Frame made of steel tube: M1; Top made of chipboard: L6. Further products on this page: Hokki.

|        | Table heights $(\pm 7)$ inch)<br>for students' desks<br>2 = 207 inch<br>3 = 2314 inch<br>4 = 2514 inch<br>5 = 28 inch<br>6 = 30 inch<br>7 = 3236 inch |  | R      |
|--------|-------------------------------------------------------------------------------------------------------------------------------------------------------|--|--------|
| Puzzle |                                                                                                                                                       |  | 01470  |
|        | w·d inch                                                                                                                                              |  | 65.44% |
|        | Fixed height                                                                                                                                          |  | 234560 |