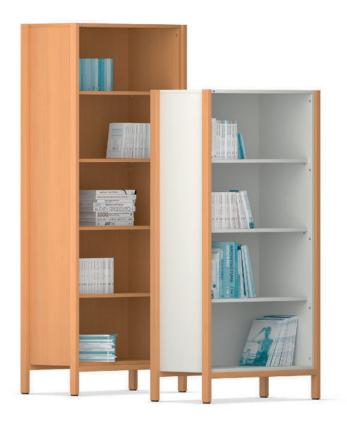

## Profil-800 Cupboard with shelf compartment.

**Construction** consisting of glued bodies with square legs or corner posts of solid wood with a beech veneer coating. Additionally with a solid cross-post on the base and optionally with a cover top.

Body made of melamine-resin-coated chipboard with glued-on plastic edge. Partially with glued center walls for dividing the bodies. With grid holes (25 mm) for shelf inserts.

Interior equipment with shelf inserts.