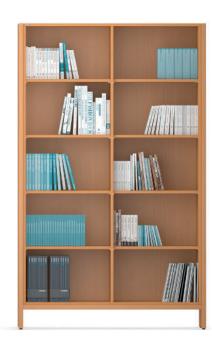

## Profil-800 Cupboard with shelf compartment.

**Construction** consisting of glued bodies with square legs or corner posts of solid wood with a beech veneer coating. Additionally with a solid cross-post on the base and optionally with a cover top.

Body made of melamine-resin-coated chipboard with glued-on plastic edge. Partially with glued center walls for dividing the bodies. With grid holes (25 mm) for shelf inserts.

Interior equipment with shelf inserts.

The following material groups are available: Frame made of wood: H(natural); Body and bases made of chipboard: L5.

|            | Rows of holes:<br>1". |                                     |             |
|------------|-----------------------|-------------------------------------|-------------|
| Profil-800 | h = 67                | 48140 48141 48142 48143             | 48144       |
|            | Adjustable shelf      | 3                                   | 6           |
|            | h = 811/2             | 48160 48161 48162 48163             | 48164       |
|            | Adjustable shelf      | 4                                   | 8           |
|            | w·d                   | 337/s·173/s 377/s·173/s 413/4·173/s | 495/8·173/8 |