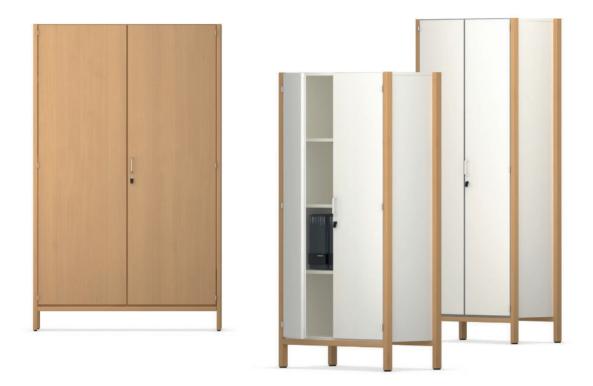

## Profil-800 Cupboard with wing door.

**Construction** consisting of glued bodies with square legs or corner posts of solid wood with a beech veneer coating. Additionally with a solid cross-post on the base and optionally with a cover top.

Body made of melamine-resin-coated chipboard with glued-on plastic edge. Partially with glued center walls for dividing the bodies. With grid holes (25 mm) for shelf inserts.

Front with 1 double wing door or if center wall is flush with body with 2 single wing doors to be opened separately. Optionally with cylinder or turning-knob locks.

Bow handles made from steel, wood or plastic, inset-type handles made from plastic and olive handles made from steel.

Interior equipment with shelf inserts.

The following material groups are available: Frame made of wood: H(natural); Front made of chipboard: L5, (orange, light blue, light green); Body and bases made of chipboard: L5.