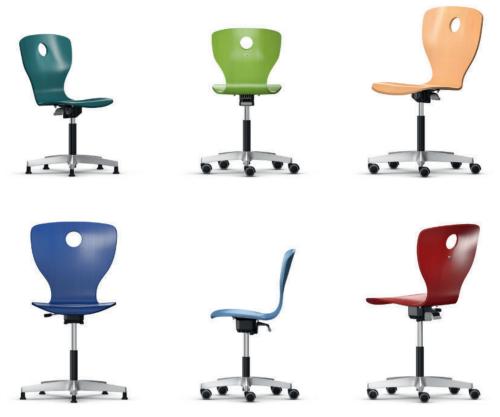

## PantoMove-VF Height-adjustable swivel student chair.

Frame consisting of an aluminum star-foot and plastic-covered gas spring mechanism. Chair height-adjustable.

Seat shell made from plywood with anti-slip paint, visible seat fixing and grip hole.

Equipment and options: Plastic glides or 2-component universal glides; castors for hard or soft floors. Optionally available with foot ring or with particularly easy-to-use 3D rocking mechanism. With piggyback hook for chair suspension on tabletops.