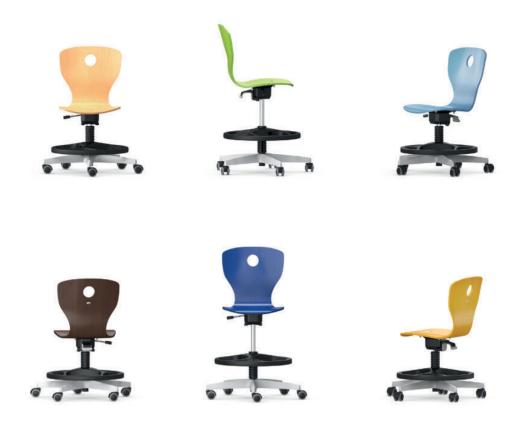

## PantoMove-VF HS Star-foot chair with foot ring for ergonomic seating at high tables.

Frame consisting of an aluminum star-foot and plastic-covered gas spring mechanism. Available as fixed model with non-adjustable seat height or height-adjustable Lift model.

Chair for raised seating for tables measuring up to 32 3/8".

Seat shell made from plywood with anti-slip paint, visible seat fixing and grip hole.

Equipment and options: Glide elements or castors for hard and soft floors or 2C universal glide elements. With foot ring and also optionally with particularly easy-to-use 3D rocker mechanism. With reduced weight gas spring mechanism suitable for children. With piggyback hook for chair suspension on tabletops.

The following material groups are available: Frame made of steel tube: M1; Seat and backrest: H1.

|                 |      | Seating heights (± 3% inch) for students' chairs  • 5 = 17 • 6 = 18 1/8 • 7 = 20 1/8  When fitted with castors, the height increases by 1". |                                   |
|-----------------|------|---------------------------------------------------------------------------------------------------------------------------------------------|-----------------------------------|
| PantoMove-VF HS | Lift |                                                                                                                                             | 31529                             |
|                 |      | Variable height adjustment                                                                                                                  | 161/4-211/4 inch ( <b>5 6 7</b> ) |
|                 |      | Seat shell                                                                                                                                  | M                                 |
|                 |      | Optimum table height inch                                                                                                                   | 71                                |