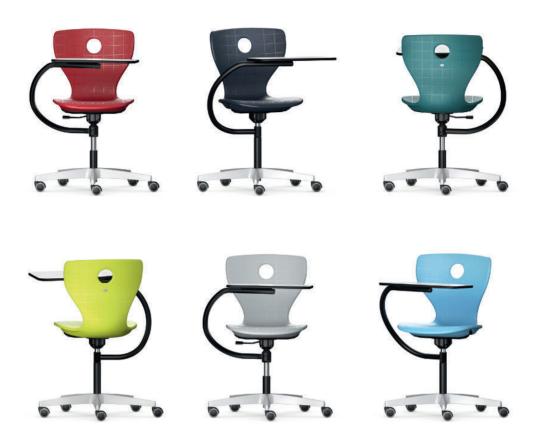

## PantoMove-LuPo College chair with tray.

Frame consisting of an aluminum star-foot and plastic-covered gas spring mechanism.

Seat shell made from double-walled, structured polypropylene (LuPo) for comfortable seating with air cushion effect. The shell is manufactured with a hidden seat fixing.

Tray made from white CDF fibre board, swivelling and mounted on a support on the right or left. Equipment and options. Glide elements or castors for hard and soft floors or 2C universal glide elements. The following material groups are available: Frame made of steel tube: M1,(chrome-plated); Seat and backrest: C1.