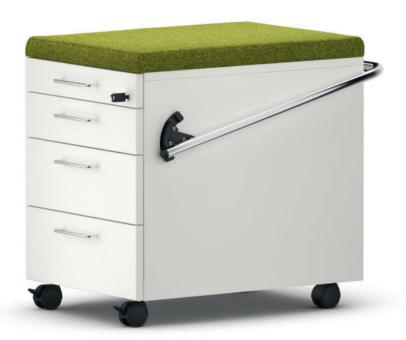

## OfficeBox cushion seat.

Cushion seat consisting of a base plate and fabric-covered foam. Underneath, it has Velcro tapes for fixing to long and short OfficeBox containers. Max. load of container: 242 lb.

The following material groups are available: Fabric cover: S46,51,52,74,78,79,80.

| OfficeBox | w body 17           | 40591 40592     |          |          |
|-----------|---------------------|-----------------|----------|----------|
|           | w body 13 Half-Size |                 | 40593    | 40594    |
|           | w·d                 | 17-23% 17-311/2 | 13-235/8 | 13.311/2 |
|           | h                   | 13/4            |          |          |