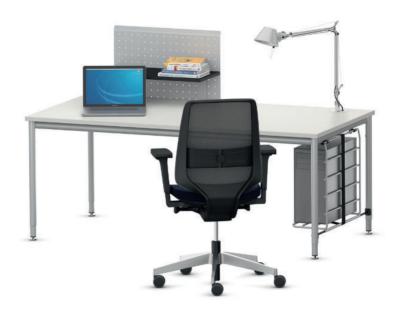

## NetWork Screen for rectangular table.

Panels made of perforated sheet edged at the top and bottom are attached with an L-profile section to the function gap between tabletop and frame. The panel can be freely positioned over the entire table width. Panels with storage shelves made of perforated sheet edged at the top and bottom are attached with a U-profile section to the function gap between tabletop and frame. The storage shelf is made of melamine-resin-coated chipboard. The panel with storage shelf can be freely positioned over the entire table width. The following material groups are available: Cover made of aluminum: M(arctic). Further products on this page: LightUp.