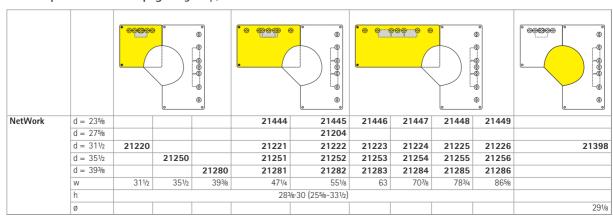

## NetWork Add-on table.

Constructed of four-sided, half-oval shaped top frame and round legs, both of powder-coated or chrome-plated steel tube. Functional gap between tabletop and supporting frame accepts accessories and adapters for the linking of further tables and tops.

**Tabletop** is a melamine-resin laminated, veneered or linoleum covered chipboard with glued-on plastic or beech edges. Choice of square or round corners. The angled top insert of leather-covered steel sheet can be positioned in the corner and allows a greater table depth and thus optimum spacing from the monitor.

The following material groups are available: Frame made of steel tube: M1,(chrome-plated); Top made of chipboard: L6; Top made of linoleum: L8; Top veneered: F1.

Further products on this page: LightUp, OfficeBox.