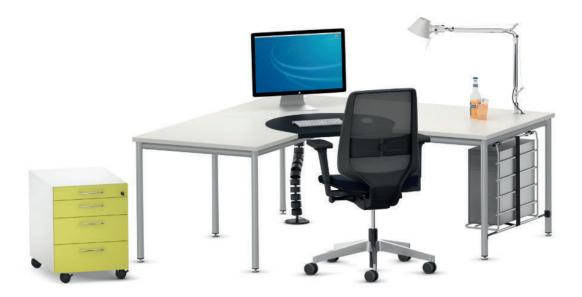

## NetWork Add-on table.

Constructed of four-sided, half-oval shaped top frame and round legs, both of powder-coated or chrome-plated steel tube. Functional gap between tabletop and supporting frame accepts accessories and adapters for the linking of further tables and tops.

Electrification is available through a grid cable basket which is hinged on both sides or clip-on plastic modules. The cable outlets are holes with plastic or aluminium inserts.

Table heights are fixed or adjustable in either steps or continuously with a winding handle. Legs fitted with levelling screws or castors.

**Tabletop** is a melamine-resin laminated, veneered or linoleum covered chipboard with glued-on plastic or beech edges. Choice of square or round corners. The angled top insert of leather-covered steel sheet can be positioned in the corner and allows a greater table depth and thus optimum spacing from the monitor.