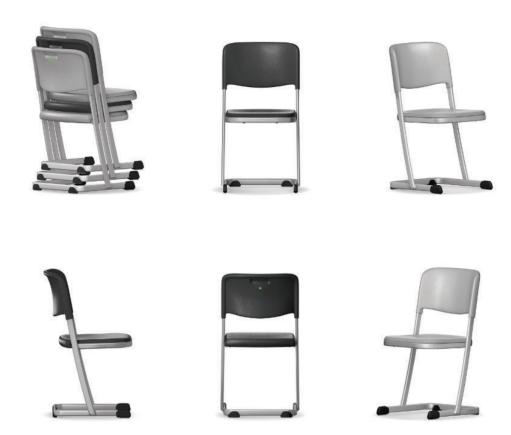

## LuPoGlide Skid-chair.

Frame of welded U-shaped skid and seat support, of powder-coated oval steel tube. Pickapack fitting for storage on tabletop. Model XL with extra wide seat.

Chair in 6 fixed seat heights.

Seat and backrest of double-walled textured polypropylene for comfortable sitting with air-cushion effect. Back with grip.

Features and options. Glides for hard and soft floors or universal glides (2K). For maximum number stackable (ST) see table.

Accessories. Stacking wagon Model 3414 for 2 stacks and stacking trolley Model 3415 for 1 stack of chairs sizes 5/6.

The following material groups are available: Frame made of steel tube: M1,(chrome-plated); Seat and backrest: C(black grey RAL 7021, dolphin grey).