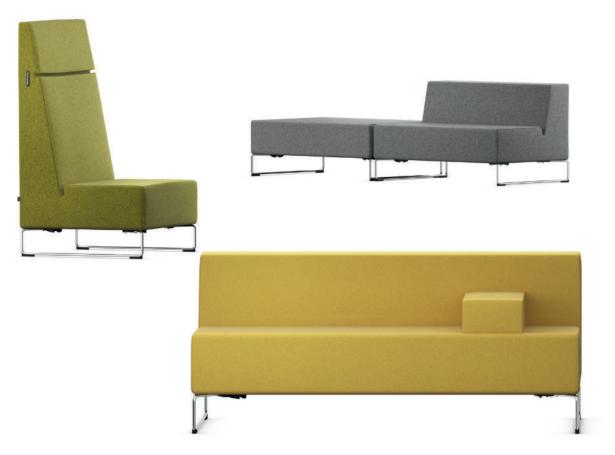

## Serie Lounge Linear seating elements NoBack, LowBack and HiBack.

Range of upholstered furniture including stool, bench, armchair and sofa elements – based on the use of cubic elements with low, high or no backrest. With functional gap between the seating surface and backrest for the insertion of variable-position armrests.

Design consisting of a stable, wood-based body with foam cushioning and cotton wool fleece lining. Frame made from chrome-plated circular steel brackets with two seating heights with plastic, felt or dual-component universal glide elements and height adjustment.

**Combination.** Individual elements can be combined to form seating landscapes as required.

The following material groups are available: Frame made of steel: M(chrome-plated, black RAL 9011); Fabric cover: S46,51,74,78,79,80.