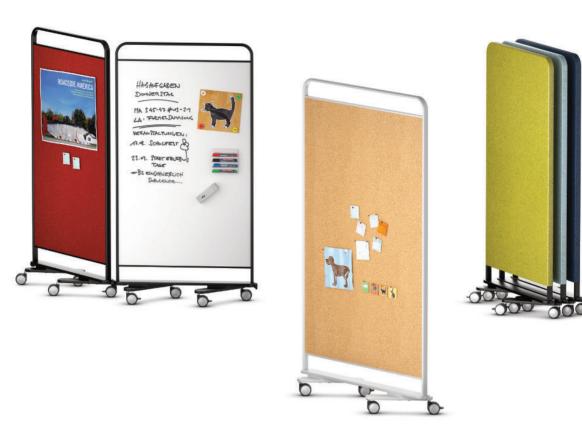

## LinkUp Mobile partition wall

**System** consisting of a mobile partition wall. Several partition walls can optionally be linked together using magnetic connecting fittings. **Several partitions** can be pushed into each other to save space.

Frame construction with a steel tube running all the way round on a crossbar, a filling element or an all-round fabric covering.

Filling element made of 1. a magnetic and writable, enamelled chipboard, 2. a cork-coated, pinable chipboard or 3. a cork- and textile-coated, pinable chipboard.

All-round fabric covering as 4. privacy screen and optionally with an acoustically effective filling.

Support elements consisting of 2 short runners, each with 2 castors.

The following material groups are available: Frame made of metal: M(arctic, black RAL 9011); Writing surface made of steel: E(white); Pinboard made of cork: K(natural cork); Pinboard made of fabric: S72; Fabric cover: S46,51,52,74,78,79,80.