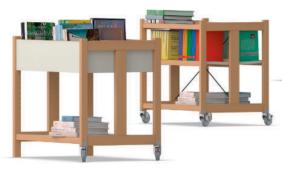

## Book trolley

**Construction:** The two sides are made of glued, solid beechwood frames. The book trolley is fitted with 4 steerable castors.

Fittings: 6 inclined shelves of melamine-resin laminated chipboard each with glued-on (BU) beech front edge and solid beech profile at the back.

## Book stand.

**Contruction:** the two sides are made of glued, solid beechwood frames. The book stand is fitted with 2 steerable castors and 2 glides.

Fittings: 4-section book box and shelf of melamine-resin laminated chipboard, each shelf with glued-on (BU) beech front edge and solid beech profile at the back.