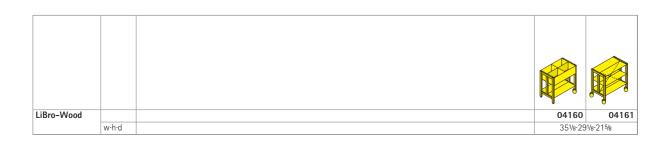

## Book trolley

**Construction:** The two sides are made of glued, solid beechwood frames. The book trolley is fitted with 4 steerable castors.

Fittings: 6 inclined shelves of melamine-resin laminated chipboard each with glued-on (BU) beech front edge and solid beech profile at the back.

## Book stand.

**Contruction:** the two sides are made of glued, solid beechwood frames. The book stand is fitted with 2 steerable castors and 2 glides.

Fittings: 4-section book box and shelf of melamine-resin laminated chipboard, each shelf with glued-on (BU) beech front edge and solid beech profile at the back.

The following material groups are available: Frame made of wood: H(natural); Body and bases made of chipboard: L(grey white).