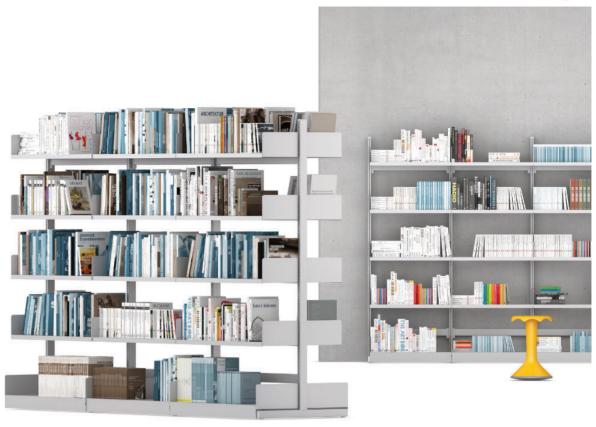

## LiBro-Steel Rack system.

System consists of single and double-sided basic and add-on racks as well as additional parts to be built-in. Construction: L or T-shaped stands of powder-coated rectangular steel tube with rows of holes for shelves as well as levelling screws. All racks have adjustable shelves and a special bottom shelf which is fixed.

Fittings: Shelves or magazine racks. The shelves have end supports, are folded down at front and back and fitted with a guide for hanging book ends on the underside. The magazine rack has 4 flaps which can be lifted and pushed-in (DIN A4) as well as a hard transparent plastic cover. Each item is made of powder-coated steel sheet folded at the edges.

The following material groups are available: Frame made of steel tube: M(light grey RAL 7035). Further products on this page: Hokki.

|             | Rows of holes: %"    |                    |               |             |             |             |             |             |             |       |                    |  |
|-------------|----------------------|--------------------|---------------|-------------|-------------|-------------|-------------|-------------|-------------|-------|--------------------|--|
| LiBro-Steel |                      | 06101              | 06103         | 06102       | 06104       | 06105       | 06107       | 06106       | 06108       | 06109 | 06110              |  |
|             | w·h                  | 291/2·783/4        | 393/8·783/4   | 291/2·783/4 | 393/8·783/4 | 291/2·783/4 | 393/8·783/4 | 291/2·783/4 | 393/8·783/4 | 393/8 | ·78³/ <sub>4</sub> |  |
|             | Shelf d              | 97/s(117/s)(153/4) |               |             |             |             |             |             |             |       |                    |  |
|             | Base shelf d         |                    | 13¾(13¾)(19¾) |             |             |             |             |             |             |       |                    |  |
|             | Adjustable shelves   | 4+1                |               |             |             |             |             |             |             |       |                    |  |
|             | Shelf end supports h | 6¾                 |               |             |             |             |             |             |             |       |                    |  |