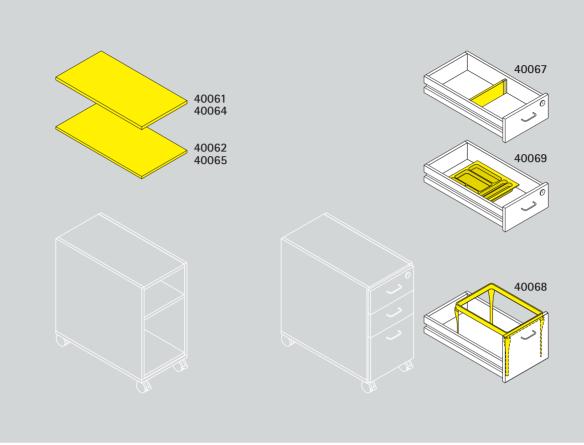

Plastic Gratnells trays for Shift+ cabinets with Gratnells rail system.

Available for selection: Plastic insertable materials tray as well as drawer partition and adjustable hanging frame. The following material groups are available: Cover top made of chipboard: L6; Cover top veneered: F1; Cover top made of HPL: L4.

| * Max. load per box: |          |              |             |           |               |                |               |                  |             |            |
|----------------------|----------|--------------|-------------|-----------|---------------|----------------|---------------|------------------|-------------|------------|
| 11 lb.               |          |              |             |           |               |                |               |                  |             |            |
|                      |          |              |             |           |               |                |               | $\diamondsuit$   |             |            |
| LearnBox             | LIGNOpal | d = 275/8    | 40061       |           |               |                |               |                  |             |            |
| Accessories          |          | $d = 311/_2$ | 40064       |           |               |                |               |                  |             |            |
|                      | HPL      | d = 275/8    | 40062       |           |               |                |               |                  |             |            |
|                      |          | $d = 311/_2$ | 40065       |           |               |                |               |                  |             |            |
|                      |          |              |             | 40067     | 40068         | 40069          | 48565         | 48566            | 48568       | 48567      |
|                      |          | w∙h∙d        |             |           |               |                | 123/8·3·143/4 | 123/8.57/8.143/4 |             |            |
|                      |          | w∙d          |             |           |               |                |               |                  | 123/8.143/4 |            |
|                      |          |              | Cover panel | Drawer    | Adjustable    | Materials tray |               | Gratnells        |             |            |
|                      |          |              | ]           | partition | hanging frame |                | Plastic       | boxes*           | Тор         | Name plate |